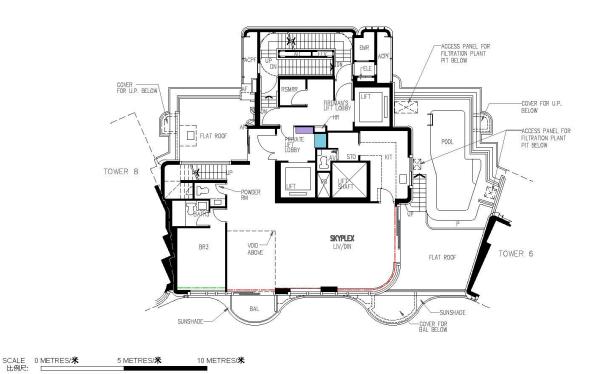

櫃、焗爐、蒸爐連微波爐、洗碗碟機、咖啡機、酒櫃、食物保溫櫃及抽氣扇。

Water heater to be provided.

裝有熱水爐。

Router to be provided.

裝有路由器。

Note (1.1):

備註(1.1):

- SKYPLEX of Tower 7
- 第7座 SKYPLEX

Note (2.1):

備註(2.1):

- All bathrooms in SKYPLEX of Tower 7
- 第7座 SKYPLEX 的所有浴室

Note (2.2):

備註(2.2):

- Bathroom in all Flat A and B of Tower 7
- 第7座所有A及B單位的浴室

Note (2.3):

備註(2.3):

- Bathroom in all Flat A and B of Tower 7
- Bathroom 1 in SKYPLEX of Tower 7
- 第7座所有A及B單位的浴室
- 第7座 SKYPLEX 的浴室 1

Note (3.1):

備註(3.1):

- All Flat B of Tower 7
- 第7座所有B單位

[End of Part 2: Conditions of Sale] [第2部分:出售條款完] PART 3: OFFER FORM