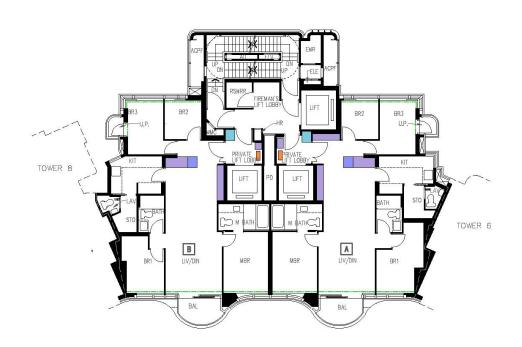

### Schedule to Conditions of Sale 出售條款的附表

### 裝置、裝修物料及設備 Fittings, Finishes and Appliances

| External Wall<br>外牆     | Curtain wall, glass wall, aluminum windows, tiles, aluminum claddings, natural stone claddings, glass claddings, aluminum grille, metal grille and aluminum louvre 玻璃幕牆、玻璃牆、鋁窗、瓦、鋁質覆蓋板、天然石覆蓋板、玻璃覆蓋板、鋁質格柵、金屬格柵及鋁質百葉                                                                                                                                                                                    |
|-------------------------|-------------------------------------------------------------------------------------------------------------------------------------------------------------------------------------------------------------------------------------------------------------------------------------------------------------------------------------------------------------------------------------------------------|
| Internal Wall<br>內牆     | Timber veneer and emulsion paint on exposed surfaces for Living & Dining Room. 客飯廳外露位置鋪砌木皮及髹上乳膠漆。  Emulsion paint on exposed surfaces for Bedrooms.  睡房外露位置髹上乳膠漆。                                                                                                                                                                                                                                     |
| Internal Ceiling<br>天花板 | Emulsion paint where exposed and gypsum board bulkhead are finished with emulsion paint for Living & Dining Room and Bedrooms. 客飯廳及睡房外露位置髹上乳膠漆及石膏板假樑髹上乳膠漆。                                                                                                                                                                                                                                            |
| Internal Floor<br>內部地板  | Wood grain rigid board flooring and metal trim for Bedrooms. 睡房鋪砌木紋防潮岩塑地板及金屬條。 For flats as listed in note (1.1), floors are finished with engineered timber flooring and metal trim for Bedrooms. 備註(1.1)所列之單位的睡房地板鋪砌複合木地板及金屬條。 Tiles for Living & Dining Room. 客飯廳鋪砌瓦。 For flats as listed in note (1.1), floors are finished with natural stone for Living & Dining Room. 備註(1.1)所列之單位的客飯廳地板鋪砌天然石。 |
| Doors<br>門              | Timber door, aluminum framed glass door and metal framed glass door to be provided. 裝設木門、鋁質框玻璃門及金屬框玻璃門。  For flats as listed in note (1.1), timber door, metal door, aluminum framed glass door and metal framed glass door to be provided.  備註(1.1)所列之單位裝設木門、金屬門、鋁質框玻璃門及金屬框玻璃門。                                                                                                                      |

#### Bathroom 浴室

Sanitary Fitment to be provided.

提供潔具。

Floors are finished with tiles and natural stone on exposed surfaces.

地板之外露位置鋪砌瓦及天然石。

For flats as listed in note (2.1), floors are finished with natural stone.

備註(2.1)所列之單位地板鋪砌天然石。

Walls are finished with metal, natural stone, reconstituted stone and tiles on exposed surfaces up to level of false ceiling.

牆身之外露位置鋪砌金屬、天然石、人造石及瓦至假天花水平。

For flats as listed in note (2.2), walls are finished with natural stone, reconstituted stone and tiles on exposed surfaces up to level of false ceiling.

備註(2.2)所列之單位的牆身之外露位置鋪砌天然石、人造石及瓦至假天花水平。

For flats as listed in note (2.1), walls are finished with metal and natural stone on exposed surfaces up to level of false ceiling.

備註(2.1)所列之單位的牆身之外露位置鋪砌金屬及天然石至假天花水平。

Ceilings are finished with gypsum board with emulsion paint on exposed surfaces. 天花板之外露位置為石膏板面髹上乳膠漆。

For flats as listed in note (2.3), ceilings are finished with gypsum board with emulsion paint and aluminum ceiling on exposed surfaces.

備註(2.3)所列之單位的天花板之外露位置為石膏板面髹上乳膠漆及鋁質天花。

#### Kitchen 廚房

Floors are finished with tiles and metal trim on exposed surfaces.

地板之外露位置鋪砌瓦及金屬條。

For flats as listed in note (1.1), floors are finished with natural stone and metal trim. 備註(1.1)所列之單位地板鋪砌天然石及金屬條。

Walls are finished with tiles on exposed surfaces up to level of false ceiling. 牆身之外露位置鋪砌瓦至假天花水平。

For flats as listed in note (3.1), walls are finished with tiles and lacquer paint on exposed surfaces up to level of false ceiling.

備註(3.1)所列之單位的牆身之外露位置鋪砌瓦及焗漆至假天花水平。

For flats as listed in note (1.1), walls are finished with glass, metal, natural stone and reconstituted stone on exposed surfaces up to level of false ceiling.

備註(1.1)所列之單位的牆身之外露位置鋪砌玻璃、金屬、天然石及人造石至假天 花水平。

Ceilings are finished with gypsum board with emulsion paint on exposed surfaces. 天花板之外露位置為石膏板面髹上乳膠漆。

Cooking benches are finished with reconstituted stone. 灶台鋪砌人造石。

#### Other provisions 其他設施

Air-conditioner to be provided for Living & Dining room, Bedrooms and Store. 客飯廳、睡房及士多房裝有冷氣機。

Gas hob, induction hob, cooker hood, washer dryer, refrigerator, oven, steam oven with microwave, wine conditioning unit and exhaust fan to be provided.

裝有氣體煮食爐、電磁爐、抽油煙機、洗衣乾衣機、雪櫃、焗爐、蒸爐連微波爐、酒櫃及抽氣扇。

For flats as listed in note (1.1), gas hob, induction hob, cooker hood, washer, dryer, refrigerator, oven, steam oven with microwave, dishwasher, coffee machine, wine conditioning unit, food warming drawer and exhaust fan to be provided. 備註(1.1)所列之單位裝有氣體煮食爐、電磁爐、抽油煙機、洗衣機、乾衣機、雪

櫃、焗爐、蒸爐連微波爐、洗碗碟機、咖啡機、酒櫃、食物保溫櫃及抽氣扇。

Water heater to be provided.

裝有熱水爐。

Router to be provided.

裝有路由器。

Note (1.1):

備註(1.1):

- SKYPLEX of Tower 7
- 第7座 SKYPLEX

Note (2.1):

備註(2.1):

- All bathrooms in SKYPLEX of Tower 7
- 第7座 SKYPLEX 的所有浴室

Note (2.2):

備註(2.2):

- Bathroom in all Flat A and B of Tower 7
- 第7座所有A及B單位的浴室

Note (2.3):

備註(2.3):

- Bathroom in all Flat A and B of Tower 7
- Bathroom 1 in SKYPLEX of Tower 7
- 第7座所有A及B單位的浴室
- 第7座 SKYPLEX 的浴室 1

Note (3.1):

備註(3.1):

- All Flat B of Tower 7
- 第7座所有B單位

[End of Part 2: Conditions of Sale] [第2部分:出售條款完] PART 3: OFFER FORM