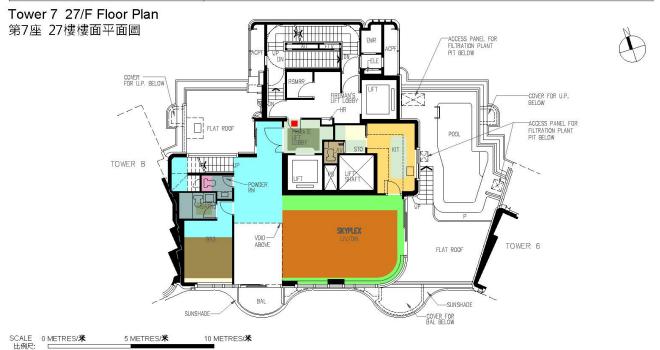

櫃、焗爐、蒸爐連微波爐、洗碗碟機、咖啡機、酒櫃、食物保溫櫃及抽氣扇。

Water heater to be provided.

裝有熱水爐。

Router to be provided.

裝有路由器。

Note (1.1):

備註(1.1):

- SKYPLEX of Tower 7
- 第7座 SKYPLEX

Note (2.1):

備註(2.1):

- All bathrooms in SKYPLEX of Tower 7
- 第7座 SKYPLEX 的所有浴室

Note (2.2):

備註(2.2):

- Bathroom in all Flat A and B of Tower 7
- 第7座所有A及B單位的浴室

Note (2.3):

備註(2.3):

- Bathroom in all Flat A and B of Tower 7
- Bathroom 1 in SKYPLEX of Tower 7
- 第7座所有A及B單位的浴室
- 第7座 SKYPLEX 的浴室 1

Note (3.1):

備註(3.1):

- All Flat B of Tower 7
- 第7座所有B單位

[End of Part 2: Conditions of Sale] [第2部分:出售條款完] PART 3: OFFER FORM