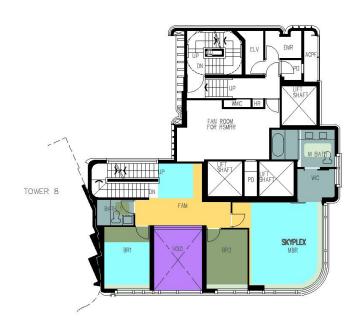

### Schedule to Conditions of Sale 出售條款的附表

### 裝置、裝修物料及設備 Fittings, Finishes and Appliances

| External Wall<br>外牆     | Curtain wall, glass wall, aluminum windows, tiles, aluminum claddings, natural stone claddings, glass claddings, aluminum grille, metal grille and aluminum louvre 玻璃幕牆、玻璃牆、鋁窗、瓦、鋁質覆蓋板、天然石覆蓋板、玻璃覆蓋板、鋁質格柵、金屬格柵及鋁質百葉                                                                                                                                                                                    |
|-------------------------|-------------------------------------------------------------------------------------------------------------------------------------------------------------------------------------------------------------------------------------------------------------------------------------------------------------------------------------------------------------------------------------------------------|
| Internal Wall<br>內牆     | Timber veneer and emulsion paint on exposed surfaces for Living & Dining Room. 客飯廳外露位置鋪砌木皮及髹上乳膠漆。  Emulsion paint on exposed surfaces for Bedrooms.  睡房外露位置髹上乳膠漆。                                                                                                                                                                                                                                     |
| Internal Ceiling<br>天花板 | Emulsion paint where exposed and gypsum board bulkhead are finished with emulsion paint for Living & Dining Room and Bedrooms. 客飯廳及睡房外露位置髹上乳膠漆及石膏板假樑髹上乳膠漆。                                                                                                                                                                                                                                            |
| Internal Floor<br>內部地板  | Wood grain rigid board flooring and metal trim for Bedrooms. 睡房鋪砌木紋防潮岩塑地板及金屬條。 For flats as listed in note (1.1), floors are finished with engineered timber flooring and metal trim for Bedrooms. 備註(1.1)所列之單位的睡房地板鋪砌複合木地板及金屬條。 Tiles for Living & Dining Room. 客飯廳鋪砌瓦。 For flats as listed in note (1.1), floors are finished with natural stone for Living & Dining Room. 備註(1.1)所列之單位的客飯廳地板鋪砌天然石。 |
| Doors<br>門              | Timber door, aluminum framed glass door and metal framed glass door to be provided. 裝設木門、鋁質框玻璃門及金屬框玻璃門。  For flats as listed in note (1.1), timber door, metal door, aluminum framed glass door and metal framed glass door to be provided.  備註(1.1)所列之單位裝設木門、金屬門、鋁質框玻璃門及金屬框玻璃門。                                                                                                                      |

櫃、焗爐、蒸爐連微波爐、洗碗碟機、咖啡機、酒櫃、食物保溫櫃及抽氣扇。

Water heater to be provided.

裝有熱水爐。

Router to be provided.

裝有路由器。

Note (1.1):

備註(1.1):

- SKYPLEX of Tower 7
- 第7座 SKYPLEX

Note (2.1):

備註(2.1):

- All bathrooms in SKYPLEX of Tower 7
- 第7座 SKYPLEX 的所有浴室

Note (2.2):

備註(2.2):

- Bathroom in all Flat A and B of Tower 7
- 第7座所有A及B單位的浴室

Note (2.3):

備註(2.3):

- Bathroom in all Flat A and B of Tower 7
- Bathroom 1 in SKYPLEX of Tower 7
- 第7座所有A及B單位的浴室
- 第7座 SKYPLEX 的浴室 1

Note (3.1):

備註(3.1):

- All Flat B of Tower 7
- 第7座所有B單位

[End of Part 2: Conditions of Sale] [第2部分:出售條款完] PART 3: OFFER FORM