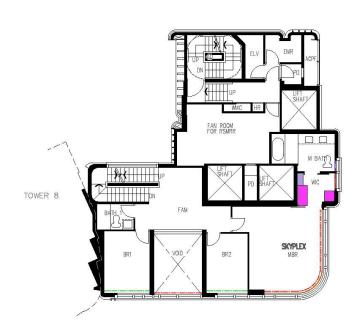

櫃、焗爐、蒸爐連微波爐、洗碗碟機、咖啡機、酒櫃、食物保溫櫃及抽氣扇。

Water heater to be provided.

裝有熱水爐。

Router to be provided.

裝有路由器。

Note (1.1):

備註(1.1):

- SKYPLEX of Tower 7
- 第7座 SKYPLEX

Note (2.1):

備註(2.1):

- All bathrooms in SKYPLEX of Tower 7
- 第7座 SKYPLEX 的所有浴室

Note (2.2):

備註(2.2):

- Bathroom in all Flat A and B of Tower 7
- 第7座所有A及B單位的浴室

Note (2.3):

備註(2.3):

- Bathroom in all Flat A and B of Tower 7
- Bathroom 1 in SKYPLEX of Tower 7
- 第7座所有A及B單位的浴室
- 第7座 SKYPLEX 的浴室 1

Note (3.1):

備註(3.1):

- All Flat B of Tower 7
- 第7座所有B單位

[End of Part 2: Conditions of Sale] [第2部分:出售條款完] PART 3: OFFER FORM